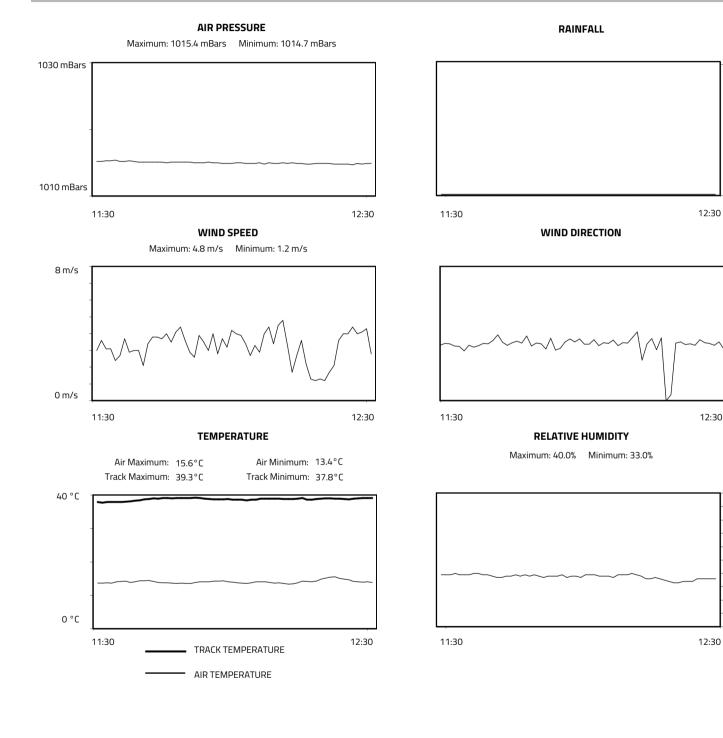

Official Timekeeper of Formula 1°

Wet

Dry

Ν

W

S Е

Ν

100%

0%

## FORMULA 1 LENOVO JAPANESE GRAND PRIX 2025 - Suzuka

## Weather Report - Saturday 5 April 2025

Weather Data Supplied by FIA

© 2025 Formula One World Championship Limited The F1 FORMULA 1 logo, F1 logo, FORMULA 1, FORMULA ONE, F1, FIA FORMULA ONE WORLD CHAMPIONSHIP, GRAND PRIX and related marks are trade marks of Formula One Licensing BV, a Formula 1 company. The FIA logo is a trade mark of the Fédération Internationale de l'Automobile. All rights reserved. No part of these results/data may be reproduced, stored in a retrieval system or transmitted in any form or by any means electronic, mechanical, photocopying, recording, broadcasting or otherwise without prior permission of the copyright holder except for reproduction in local/national/international daily press and regular printed publications on sale to the public within 90 days of the event to which the results/data relate and provided that the copyright symbol and name of copyright owner appears.